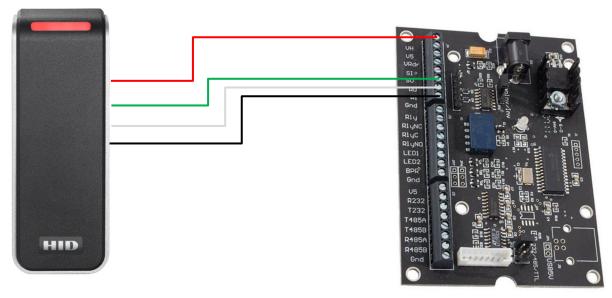

# Jumper set on non-inverted

IMPORTANT: Please check jumper settings on the board before proceeding with the wiring.

Below is the wiring standard for the Weigand to RS485 converter board. This image shows the connection between the converter and the Reader.

# **Reader Connection**

| Reader Wire Colour | Converter Terminal |
|--------------------|--------------------|
| Red Voltage +      | VH                 |
| Green Weigand 0    | W0                 |
| White Weigand 1    | W1                 |
| Black              | Gnd                |