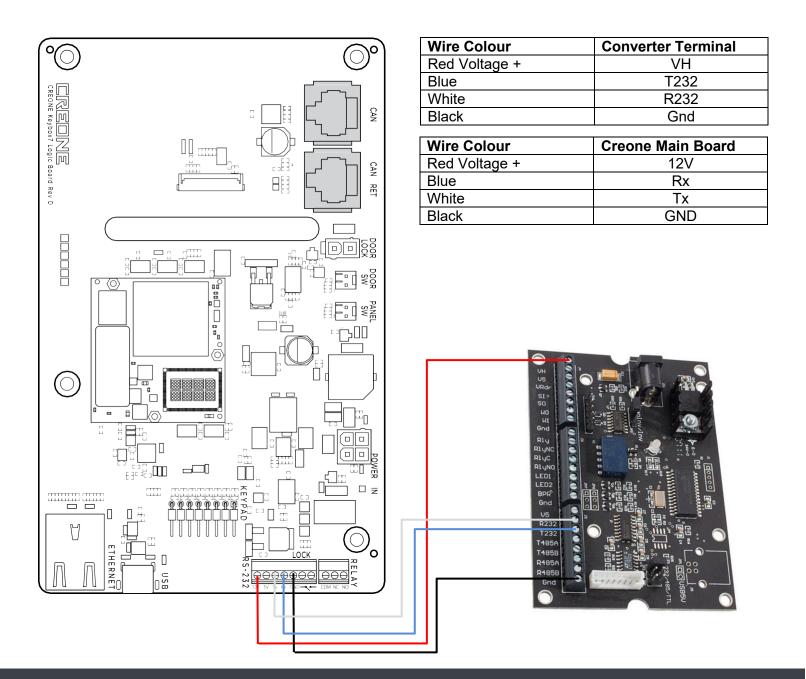

# Connection to Creone main board

Below is the wiring standard for the Weigand to RS485 converter board. This image shows the connection between the converter and the Creone main board.